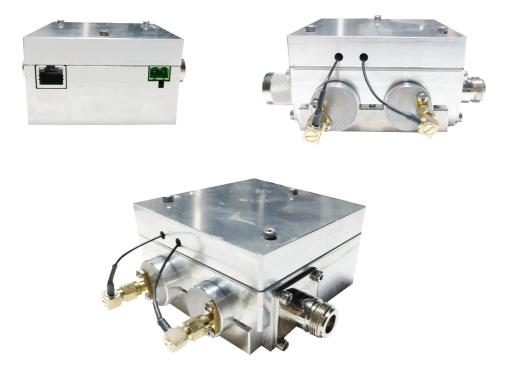

## ISENSE RF POWER SENSOR DATASHEET

IFZ iSense RF Power sensor is an RF directional coupler and RF detector they co-operate with linux machine to be an IP RF power measurement system.It can readout a forward and reward power to calculate a VSWR for maintenance and monitoring propose.

## FEATURE

- High isolation RF directional coupler
- Up to 1000W RF measurement
- Logarithm detector for accuracy measurement
- Web base remote control for monitor or configuration
- Linux operation system for reliable operation
- -SNMP and Web socket for realtime monitoring
- CNC machine enclosure for RF immunity

## SPECIFICATION

| DC operation voltage     | 12 - 35 VDC         |
|--------------------------|---------------------|
| RF Directivity           | 50 dB               |
| Frequency operation      | 100 - 500 MHz       |
| Maximum RF power         | 1000 Watt           |
| Transmission information | Forward/Reward/VSWR |
| Ethernet Connection      | RJ45 10/100         |